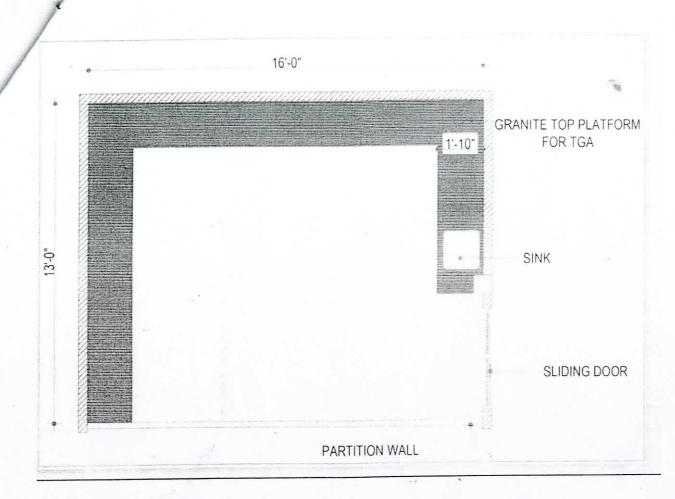

## Specification & BOQ

| Subjec | of the work : Up gradation of Lab For Keeping TGA Machine<br>t: Specification for TGA lab                               |      |      |            |
|--------|-------------------------------------------------------------------------------------------------------------------------|------|------|------------|
| Sr. No | Description of Item                                                                                                     |      |      |            |
| 1      | Split Inverter AC with C                                                                                                |      |      |            |
|        | connection through the refrigerent indoor and outdoor unit                                                              |      | et   | Quantity   |
| -      | laboratory of 2 Ton                                                                                                     |      | Ci   | l No's     |
| 2      | Exhaust Fan with minimum                                                                                                |      |      |            |
|        | interior surface that is air tight and equipped with a back draft                                                       | 1 Se | ot   | 1 NI-2     |
| -      | damper/ Flin                                                                                                            |      |      | 1 No's     |
| 3      | Partition: Full height partitions: Proc. 11                                                                             |      |      |            |
|        | Partition: Full height partitions: Providing & fixing in position upto                                                  | Se   | 1    | 150 C- F:  |
|        | Preferably PUF Partition D                                                                                              | 50   |      | 150 Sq. Ft |
|        | Capacity to Resist High Temp, as the sample will release volatile                                                       |      |      |            |
| ,      | materials or generate and in the sample will release volatile                                                           |      |      |            |
| 4      | Platform with Granita T. Components as it burns                                                                         |      |      |            |
|        | Cabinet having Drawn 8 21 22 mm ± 3 mm with under Storage                                                               | Set  | 1    | 10 Sq. Ft  |
|        | Telescopic (hannel Lines II                                                                                             |      |      | 110 Sq. Ft |
|        | Reputed Brande                                                                                                          | 1    |      |            |
|        | Profile Handle for shutters - 1.1                                                                                       |      |      |            |
|        | Profile Handle for shutters and drawers ,Cabinets with Provision Of Double Shutter , Drawer & Height Adjustable Shelves |      |      |            |
|        | Lab Sink with Accessories                                                                                               |      |      |            |
|        | alse Ceiling - Providing 12                                                                                             | Set  | 111  | No's       |
| fi.    | consisting of 5mm suspension rod, adjustable spring loaded                                                              | Set  |      | 0 Sq. Ft   |
|        | uspension clip along with necessary strengthening and supports for                                                      |      |      | o 5q. 11   |
|        | ixing of these.                                                                                                         |      |      |            |
|        | itrified Tiles For Flooring                                                                                             |      |      |            |
| SI     | ich as: 600 x 600 mm; 900 x 900 mm as directal l                                                                        | Set  | 250  | ) Sq Ft.   |
| 111    | -Charge/ Lab Incharge                                                                                                   |      |      | 1          |
| uP'    | PVC Door - Moisture Erra VIII                                                                                           |      |      |            |
|        | aving Minimum Thickness 30mm or more -Sliding Door 4 Feet X                                                             | Set  | 32.5 | Sq Ft.     |
|        | Feet with Frames accessories and Rails Required for installation                                                        |      |      | 1          |
| Oi     | Doors Required for installation                                                                                         |      |      |            |
| Th     | e Buider should have registered C                                                                                       |      |      |            |
| ex     | perience in furnishing of lab.                                                                                          |      |      |            |
| Th     | e firm shouldmust possess ISO 9001, GMP, CE certificates                                                                |      |      |            |

Below is the TGA laboratory layout as per the requirement

Layout for TGA laboratory